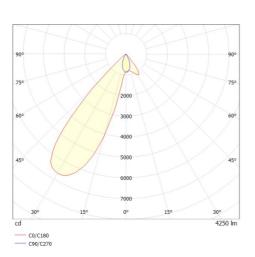

# **ARTIS MATRIX**

## 704-21203028406v1

ARTIS 2 MATRIX FLOOR R RECESSED DOWNLIGHT made of aluminium, black, similar to RAL 9005, high-efficiently vacuum deposited synthetic reflector beam double asymmetric, light output direct, tilting 30°, without converter, max. 800mA, dimmability: see converter, IP20 with the option of attaching the Lightguider for lighting the 3rd level and 3-level electrically adjustable floor matrix



### DRAWING





## LIGHT DISTRIBUTION CURVE





#### **TECHNICAL DETAILS**

Bulb type Luminous flux [lm] Current sec. [mA] Colour temp. [K] CRI Optics Designer Converter Dimming Light output Beam angle [°] Material

Length [mm] Width [mm] Height [mm] Ceiling cutout [mm] Ceiling thickness [mm] Recess depth [mm] IP protection class Voltage class Net weight [kg]

Colour lamp RAL EAN-Number Lifetime [h] Energy efficiency cl. LED 80W 8500 800 4000K HE>90 vacuum deposited synthetic reflector INHOUSE without converter see converter direct double asym aluminium

314 144 110/35 133x280 1-25 100 IP20 protection cl. II 1,26

black 9005 9010870317192 L80 B10 50 000 D





The values are rated values. Power and luminous flux are initially subject to a tolerance of +/- 10%. Colour temperature tolerance: +/- 150 K. The values apply to an ambient t