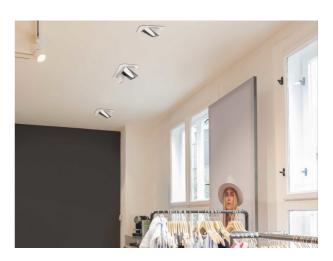

## 704-21203028406v1

ARTIS 2 MATRIX FLOOR R RECESSED DOWNLIGHT made of aluminium, black, similar to RAL 9005, high-efficiently vacuum deposited synthetic reflector beam double asymmetric, light output direct, tilting 30°, without converter, max. 800mA, dimmability: see converter, IP20 with the option of attaching the Lightguider for lighting the 3rd level and 3-level electrically adjustable floor matrix