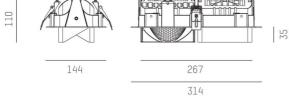

### DRAWING

Colour lamp RAL EAN-Number Lifetime [h] Energy efficiency cl. LED 80W 8500 800 4000K HE>90 vacuum deposited synthetic reflector INHOUSE without converter see converter direct double asym aluminium

314 144 110/35 133x280 1-25 100 IP20 protection cl. II 1,26