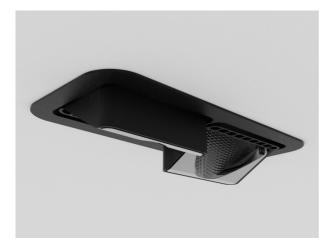

## 704-21203028406v1

ARTIS 2 MATRIX FLOOR R RECESSED DOWNLIGHT made of aluminium, black, similar to RAL 9005, high-efficiently vacuum deposited synthetic reflector beam double asymmetric, light output direct, tilting 30°, without converter, max. 800mA, dimmability: see converter, IP20 with the option of attaching the Lightguider for lighting the 3rd level and 3-level electrically adjustable floor matrix