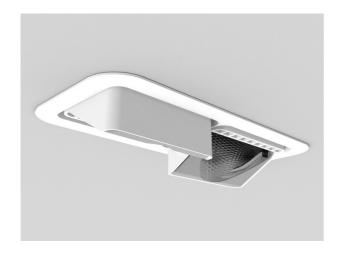

## ARTIS MATRIX 704-21203028705v1

ARTIS 2 MATRIX FLOOR R RECESSED DOWNLIGHT made of aluminium, white, similar to RAL 9016, high-efficiently vacuum deposited synthetic reflector beam double asymmetric, light output direct, tilting 30°, without converter, max. 800mA, dimmability: see converter, IP20 with the option of attaching the Lightguider for lighting the 3rd level and 3-level electrically adjustable floor matrix

### DRAWING