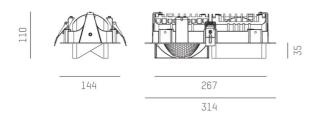

Length [mm] Width [mm] 144 110/35 Height [mm] Ceiling cutout [mm] 133x280 Ceiling thickness [mm] 1-25 Recess depth [mm] 100 IP protection class IP20 Voltage class protection cl. II Net weight [kg] 1,26