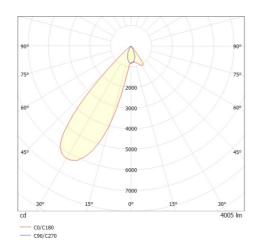

## LIGHT DISTRIBUTION CURVE

The values are rated values. Power and luminous flux are initially subject to a tolerance of +/- 10%. Colour temperature tolerance: +/- 150 K. The values apply to an ambient temperature of 25°C unless otherwise specified.