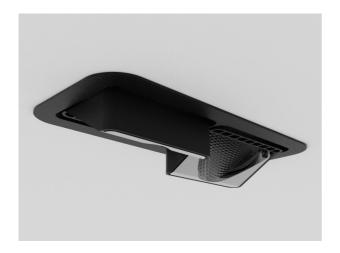

ARTIS MATRIX 704-21203028706v1

ARTIS 2 MATRIX FLOOR R RECESSED DOWNLIGHT made of aluminium, black, similar to RAL 9005, high-efficiently vacuum deposited synthetic reflector beam double asymmetric, light output direct, tilting 30°, without converter, max. 800mA, dimmability: see converter, IP20 with the option of attaching the Lightguider for lighting the 3rd level and 3-level electrically adjustable floor matrix