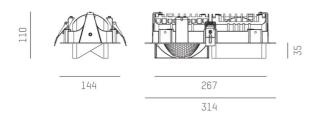

## DRAWING

Length [mm] Width [mm] 144 110/35 Height [mm] Ceiling cutout [mm] 133x280 Ceiling thickness [mm] 1-25 Recess depth [mm] 100 IP protection class IP20 Voltage class protection cl. II Net weight [kg] 1,26