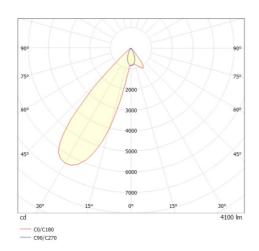

## LIGHT DISTRIBUTION CURVE

The values are rated values. Power and luminous flux are initially subject to a tolerance of +/- 10%. Colour temperature tolerance: +/- 150 K. The values apply to an ambient temperature of 25°C unless otherwise specified.