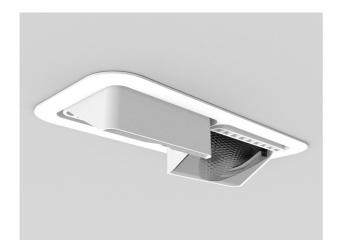

# ARTIS MATRIX 704-21203028905v1

ARTIS 2 MATRIX FLOOR R RECESSED DOWNLIGHT made of aluminium, white, similar to RAL 9016, high-efficiently vacuum deposited synthetic reflector beam double asymmetric, light output direct, tilting 30°, without converter, max. 800mA, dimmability: see converter, IP20 with the option of attaching the Lightguider for lighting the 3rd level and 3-level electrically adjustable floor matrix

### DRAWING