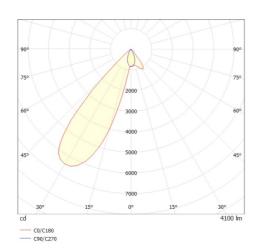

## LIGHT DISTRIBUTION CURVE

The values are rated values. Power and luminous flux are initially subject to a tolerance of +/- 10%. Colour temperature tolerance: +/- 150 K. The values apply to an ambient temperature of 25°C unless otherwise specified.