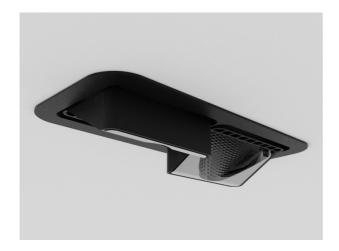

ARTIS MATRIX 704-21203028906v1

ARTIS 2 MATRIX FLOOR R RECESSED DOWNLIGHT made of aluminium, black, similar to RAL 9005, high-efficiently vacuum deposited synthetic reflector beam double asymmetric, light output direct, tilting 30°, without converter, max. 800mA, dimmability: see converter, IP20 with the option of attaching the Lightguider for lighting the 3rd level and 3-level electrically adjustable floor matrix

## DRAWING