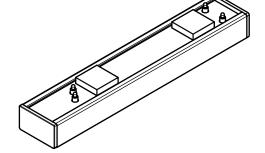

| • |    | • | 13,2 |
|---|----|---|------|
|   | 73 |   |      |

| between |          |                   |              |            |                                                                                             |                               |                      |                                                                      |                    |
|-------------------------------------------------------------------------------------------------------------------------------------------------------------------------------------------------------------------------------------------------------------------------------------------------------------------------------------------------------------------------------------------------------------------------------------------------------------------------------------------------------------------------------------------------------------------------------------------------------------------------------------------------------------------------------------------------------------------------------------------------------------------------------------------------------------------------------------------------------------------------------------------------------------------------------------------------------------------------------------------------------------------------------------------------------------------------------------------------------------------------------------------------------------------------------------------------------------------------------------------------------------------------------------------------------------------------------------------------------------------------------------------------------------------------------------------------------------------------------------------------------------------------------------------------------------------------------------------------------------------------------------------------------------------------------------------------------------------------------------------------------------------------------------------------------------------------------------------------------------------------------------------------------------------------------------------------------------------------------------------------------------------------------------------------------------------------------------------------|----------|-------------------|--------------|------------|---------------------------------------------------------------------------------------------|-------------------------------|----------------------|----------------------------------------------------------------------|--------------------|
| weight<br>0,000 kg surface<br>0,000 kg 9281 mm2 description<br>100 kg Surface<br>100 kg Surface S                                                                                                                                                                                                                                                                                                                                                                                                                                                                                                                                                                                                                                                                                                                                                                                                                                                                                                                                                                                                                                                                                                                                                                                                                                                                                                                               |          |                   |              |            |                                                                                             | N/A<br>material               |                      | seyrkammer 1101 TC                                                   | D LUCE"            |
| 00.1 drawing updated 04.04.2023 Lasthofer   00 first release 22.07.2022 Seyrkammer   rev. description checked date checked date                                                                                                                                                                                                                                                                                                                                                                                                                                                                                                                                                                                                                                                                                                                                                                                                                                                                                                                                                                                                                                                                                                                                                                                                                                                                                                                                                                                                                                                                                                                                                                                                                                                                                                                                                                                                                                                                                                                                                                 |          |                   |              |            |                                                                                             | <sup>weight</sup><br>0,000 kg | surface<br>9281 mm^2 | description                                                          |                    |
| OD first release 22.07.2022 Seyrkammer   rev. description checked date checked by                                                                                                                                                                                                                                                                                                                                                                                                                                                                                                                                                                                                                                                                                                                                                                                                                                                                                                                                                                                                                                                                                                                                                                                                                                                                                                                                                                                                                                                                                                                                                                                                                                                                                                                                                                                                                                                                                                                                                                                                               | 00.1     | drawing updated   | 04.04.2023   | Lasthofer  |                                                                                             | <sup>surface finish</sup> N/A |                      |                                                                      |                    |
| rev. description checked date checked by                                                                                                                                                                                                                                                                                                                                                                                                                                                                                                                                                                                                                                                                                                                                                                                                                                                                                                                                                                                                                                                                                                                                                                                                                                                                                                                                                                                                                                                                                                                                                                                                                                                                                                                                                                                                                                                                                                                                                                                                                                                        | I 1011 1 | first release     | 22.07.2022   | Seyrkammer |                                                                                             | surface according ISO 1302    | undimensioned edges  |                                                                      |                    |
|                                                                                                                                                                                                                                                                                                                                                                                                                                                                                                                                                                                                                                                                                                                                                                                                                                                                                                                                                                                                                                                                                                                                                                                                                                                                                                                                                                                                                                                                                                                                                                                                                                                                                                                                                                                                                                                                                                                                                                                                                                                                                                 | rev.     | description       | checked date | checked by |                                                                                             |                               | L0.2 4.0.2           |                                                                      | scale sheet 1 of 1 |
|                                                                                                                                                                                                                                                                                                                                                                                                                                                                                                                                                                                                                                                                                                                                                                                                                                                                                                                                                                                                                                                                                                                                                                                                                                                                                                                                                                                                                                                                                                                                                                                                                                                                                                                                                                                                                                                                                                                                                                                                                                                                                                 |          | REVISIONS-HISTORY |              |            | all dimensions and tolerances related uncoated surfaces maximum thickness of coating: 120µm |                               |                      | and possible attachment are not permitted and are judicially pursued | 1:1 A3             |