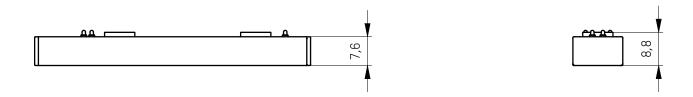

| • |    | • | 13,2 |
|---|----|---|------|
|   | 73 |   |      |

| between |          |                   |              |            |                                                                                             |                               |                      |                                                                      |                    |
|-------------------------------------------------------------------------------------------------------------------------------------------------------------------------------------------------------------------------------------------------------------------------------------------------------------------------------------------------------------------------------------------------------------------------------------------------------------------------------------------------------------------------------------------------------------------------------------------------------------------------------------------------------------------------------------------------------------------------------------------------------------------------------------------------------------------------------------------------------------------------------------------------------------------------------------------------------------------------------------------------------------------------------------------------------------------------------------------------------------------------------------------------------------------------------------------------------------------------------------------------------------------------------------------------------------------------------------------------------------------------------------------------------------------------------------------------------------------------------------------------------------------------------------------------------------------------------------------------------------------------------------------------------------------------------------------------------------------------------------------------------------------------------------------------------------------------------------------------------------------------------------------------------------------------------------------------------------------------------------------------------------------------------------------------------------------------------------------------|----------|-------------------|--------------|------------|---------------------------------------------------------------------------------------------|-------------------------------|----------------------|----------------------------------------------------------------------|--------------------|
| weight<br>0,000 kg surface<br>0,000 kg 9281 mm2 description<br>100 kg Surface<br>100 kg Surface S                                                                                                                                                                                                                                                                                                                                                                                                                                                                                                                                                                                                                                                                                                                                                                                                                                                                                                                                                                                                                                                                                                                                                                                                                                                                                                                               |          |                   |              |            |                                                                                             | N/A<br>material               |                      | seyrkammer 1101 TC                                                   | D LUCE"            |
| 00.1 drawing updated 04.04.2023 Lasthofer   00 first release 22.07.2022 Seyrkammer   rev. description checked date checked date                                                                                                                                                                                                                                                                                                                                                                                                                                                                                                                                                                                                                                                                                                                                                                                                                                                                                                                                                                                                                                                                                                                                                                                                                                                                                                                                                                                                                                                                                                                                                                                                                                                                                                                                                                                                                                                                                                                                                                 |          |                   |              |            |                                                                                             | <sup>weight</sup><br>0,000 kg | surface<br>9281 mm^2 | description                                                          |                    |
| OD first release 22.07.2022 Seyrkammer   rev. description checked date checked by                                                                                                                                                                                                                                                                                                                                                                                                                                                                                                                                                                                                                                                                                                                                                                                                                                                                                                                                                                                                                                                                                                                                                                                                                                                                                                                                                                                                                                                                                                                                                                                                                                                                                                                                                                                                                                                                                                                                                                                                               | 00.1     | drawing updated   | 04.04.2023   | Lasthofer  |                                                                                             | <sup>surface finish</sup> N/A |                      |                                                                      |                    |
| rev. description checked date checked by                                                                                                                                                                                                                                                                                                                                                                                                                                                                                                                                                                                                                                                                                                                                                                                                                                                                                                                                                                                                                                                                                                                                                                                                                                                                                                                                                                                                                                                                                                                                                                                                                                                                                                                                                                                                                                                                                                                                                                                                                                                        | I 1011 1 | first release     | 22.07.2022   | Seyrkammer |                                                                                             | surface according ISO 1302    | undimensioned edges  |                                                                      |                    |
|                                                                                                                                                                                                                                                                                                                                                                                                                                                                                                                                                                                                                                                                                                                                                                                                                                                                                                                                                                                                                                                                                                                                                                                                                                                                                                                                                                                                                                                                                                                                                                                                                                                                                                                                                                                                                                                                                                                                                                                                                                                                                                 | rev.     | description       | checked date | checked by |                                                                                             |                               | L0.2 4.0.2           |                                                                      | scale sheet 1 of 1 |
|                                                                                                                                                                                                                                                                                                                                                                                                                                                                                                                                                                                                                                                                                                                                                                                                                                                                                                                                                                                                                                                                                                                                                                                                                                                                                                                                                                                                                                                                                                                                                                                                                                                                                                                                                                                                                                                                                                                                                                                                                                                                                                 |          | REVISIONS-HISTORY |              |            | all dimensions and tolerances related uncoated surfaces maximum thickness of coating: 120µm |                               |                      | and possible attachment are not permitted and are judicially pursued | 1:1 A3             |