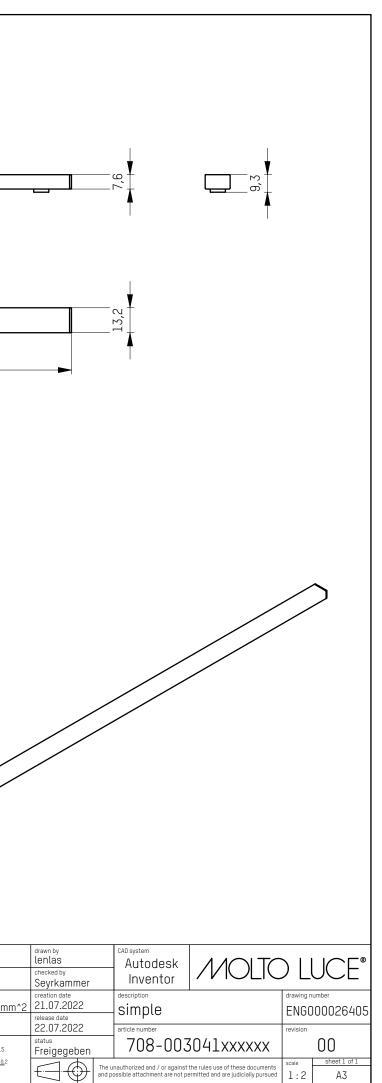

599

| technical information / manufacturing note              |                                     | general manufacturing tolerances<br>DIN ISO 2768-mK general tolerances |                                                |
|---------------------------------------------------------|-------------------------------------|------------------------------------------------------------------------|------------------------------------------------|
|                                                         |                                     | ACC.TECHN. INFO                                                        |                                                |
|                                                         |                                     | weight<br>0,036 kg                                                     | <sup>surface</sup> 54493 m                     |
|                                                         |                                     | surface finish                                                         |                                                |
|                                                         |                                     | surface according ISO 1302                                             | undimensioned edges<br>according DIN ISO 13715 |
| all dimensions and tolerances related uncoated surfaces | maximum thickness of coating: 120µm |                                                                        |                                                |