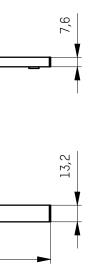

| 4                                                       |                                     |                                                          |
|      | first release     |              | Seyrkammer | 4                                                       |                                     | surface according ISO 1302                               |
| rev. | description       | checked date | checked by |                                                         |                                     |                                                          |
|      | REVISIONS-HISTORY |              |            | all dimensions and tolerances related uncoated surfaces | maximum thickness of coating: 120µm | 1                                                        |