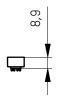

| 4                                                       |                                     |                                                          |
|      | first release     |              | Seyrkammer | 4                                                       |                                     | surface according ISO 1302                               |
| rev. | description       | checked date | checked by |                                                         |                                     |                                                          |
|      | REVISIONS-HISTORY |              |            | all dimensions and tolerances related uncoated surfaces | maximum thickness of coating: 120µm | 1                                                        |