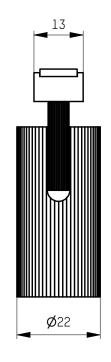

|  | Seyrkammer                                                                                                                              |  | 7              |                    |  |
|--|-----------------------------------------------------------------------------------------------------------------------------------------|--|----------------|--------------------|--|
|  | creation date<br>16.03.2023                                                                                                             |  |                |                    |  |
|  | description                                                                                                                             |  | drawing number |                    |  |
|  | SIMPLE                                                                                                                                  |  | ENG000028461   |                    |  |
|  | article number 708-102010xxxxxx                                                                                                         |  | revision       |                    |  |
|  |                                                                                                                                         |  | 01             |                    |  |
|  | The unauthorized and / or against the rules use of these documents and possible attachment are not permitted and are judicially pursued |  | scale 1:1      | sheet 1 of 1<br>A3 |  |