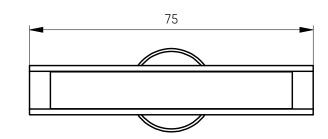

|  | Seyrkammer                                                                                                                              |  | 7              |                    |  |
|--|-----------------------------------------------------------------------------------------------------------------------------------------|--|----------------|--------------------|--|
|  | creation date<br>16.03.2023                                                                                                             |  |                |                    |  |
|  | description                                                                                                                             |  | drawing number |                    |  |
|  | SIMPLE                                                                                                                                  |  | ENG000028461   |                    |  |
|  | article number 708-102010xxxxxx                                                                                                         |  | revision       |                    |  |
|  |                                                                                                                                         |  | 01             |                    |  |
|  | The unauthorized and / or against the rules use of these documents and possible attachment are not permitted and are judicially pursued |  | scale 1:1      | sheet 1 of 1<br>A3 |  |