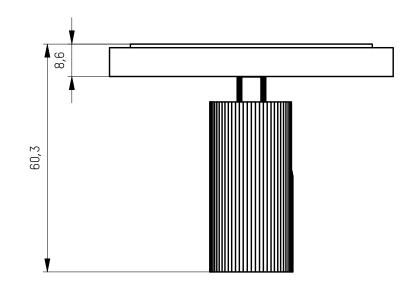

|  | Seyrkammer                                                                                                                              |  | 7              |                    |  |
|--|-----------------------------------------------------------------------------------------------------------------------------------------|--|----------------|--------------------|--|
|  | creation date<br>16.03.2023                                                                                                             |  |                |                    |  |
|  | description                                                                                                                             |  | drawing number |                    |  |
|  | SIMPLE                                                                                                                                  |  | ENG000028461   |                    |  |
|  | article number 708-102010xxxxxx                                                                                                         |  | revision       |                    |  |
|  |                                                                                                                                         |  | 01             |                    |  |
|  | The unauthorized and / or against the rules use of these documents and possible attachment are not permitted and are judicially pursued |  | scale 1:1      | sheet 1 of 1<br>A3 |  |