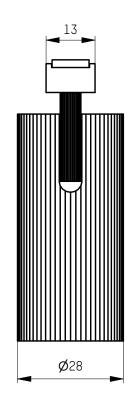

| <image/>                                                                                                                                |                                |                    |
|-----------------------------------------------------------------------------------------------------------------------------------------|--------------------------------|--------------------|
| drawn by<br>Seyrkammer<br>creation date<br>16.03.2023                                                                                   |                                | UCE®               |
| description<br>SIMPLE<br>article number                                                                                                 | drawing number<br>ENG000028462 |                    |
| The unauthorized and / or against the rules use of these documents and possible attachment are not permitted and are judicially pursued | Cl<br>scale<br>1:1             | sheet 1 of 1<br>A3 |