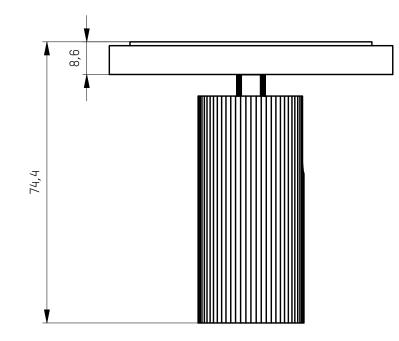

| <image/>                                                                                                                                |                                |                    |
|-----------------------------------------------------------------------------------------------------------------------------------------|--------------------------------|--------------------|
| drawn by<br>Seyrkammer<br>creation date<br>16.03.2023                                                                                   |                                | UCE®               |
| description<br>SIMPLE<br>article number                                                                                                 | drawing number<br>ENG000028462 |                    |
| The unauthorized and / or against the rules use of these documents and possible attachment are not permitted and are judicially pursued | Cl<br>scale<br>1:1             | sheet 1 of 1<br>A3 |