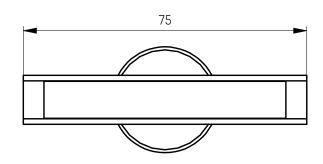

| <image/>                                                                                                                                |                                |                    |
|-----------------------------------------------------------------------------------------------------------------------------------------|--------------------------------|--------------------|
| drawn by<br>Seyrkammer<br>creation date<br>16.03.2023                                                                                   |                                | UCE®               |
| description<br>SIMPLE<br>article number                                                                                                 | drawing number<br>ENG000028462 |                    |
| The unauthorized and / or against the rules use of these documents and possible attachment are not permitted and are judicially pursued | Cl<br>scale<br>1:1             | sheet 1 of 1<br>A3 |