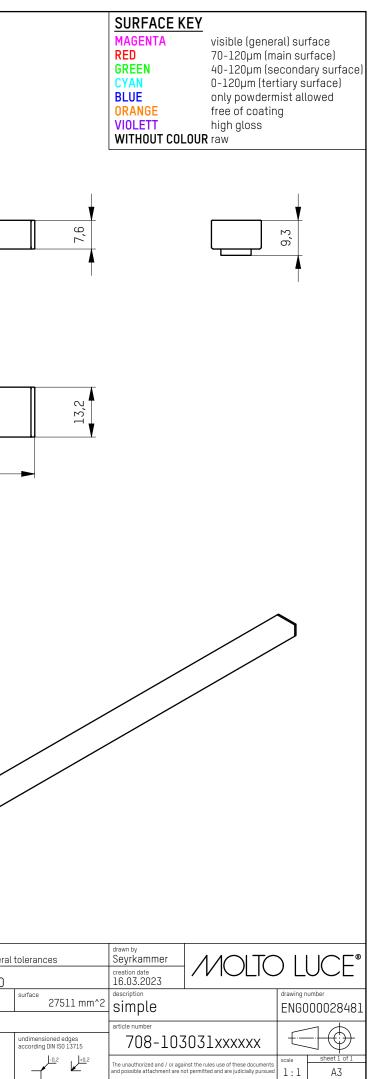

|      | REVISIONS-HISTORY |              | ,          | all dimensions and tolerances related uncoated surfaces | threads must be free of coating<br>max. thickness of coating: 120µm |                                                                                                                                         |
|------|-------------------|--------------|------------|---------------------------------------------------------|---------------------------------------------------------------------|-----------------------------------------------------------------------------------------------------------------------------------------|
| rev. | description       | checked date | checked by | 1                                                       | threads must be free of coating                                     | -                                                                                                                                       |
| 00   | first release     | 16.03.2023   | Seyrkammer | 1                                                       |                                                                     | surface according ISO 1302                                                                                                              |
|      |                   |              |            |                                                         |                                                                     | surface finish N/A                                                                                                                      |
|      |                   |              |            |                                                         |                                                                     | weight<br>0,018 kg                                                                                                                      |
|      |                   |              |            |                                                         |                                                                     | ACC.TECHN. INFO                                                                                                                         |
|      |                   |              |            |                                                         |                                                                     | general manufacturing tolerances<br>DIN ISO 2768-mK - genera<br>material<br>ACC.TECHN. INFO<br>weight<br>0,018 kg<br>surface finish N/A |
|      |                   |              |            | technical information / manufacturing note              |                                                                     | general manufacturing tolerances                                                                                                        |
|      |                   |              |            |                                                         |                                                                     |                                                                                                                                         |
|      |                   |              |            |                                                         |                                                                     |                                                                                                                                         |
|      |                   |              |            |                                                         |                                                                     |                                                                                                                                         |
|      |                   |              |            |                                                         | $\bigtriangledown$                                                  |                                                                                                                                         |
|      |                   |              |            |                                                         | $\checkmark$                                                        |                                                                                                                                         |
|      |                   |              |            |                                                         |                                                                     |                                                                                                                                         |
|      |                   |              |            |                                                         |                                                                     |                                                                                                                                         |
|      |                   |              |            |                                                         |                                                                     |                                                                                                                                         |
|      |                   |              |            |                                                         |                                                                     |                                                                                                                                         |
|      |                   |              |            |                                                         |                                                                     |                                                                                                                                         |
|      |                   |              |            |                                                         |                                                                     |                                                                                                                                         |
|      |                   |              |            |                                                         |                                                                     |                                                                                                                                         |
|      |                   |              |            |                                                         |                                                                     |                                                                                                                                         |
|      |                   |              |            |                                                         |                                                                     |                                                                                                                                         |
|      |                   |              |            |                                                         |                                                                     |                                                                                                                                         |
|      |                   |              |            |                                                         |                                                                     |                                                                                                                                         |
|      |                   |              |            |                                                         |                                                                     |                                                                                                                                         |
|      |                   |              |            |                                                         |                                                                     |                                                                                                                                         |
|      |                   |              |            |                                                         |                                                                     |                                                                                                                                         |
|      |                   |              |            |                                                         |                                                                     |                                                                                                                                         |
|      |                   |              |            |                                                         |                                                                     |                                                                                                                                         |
|      |                   |              |            |                                                         |                                                                     |                                                                                                                                         |
|      |                   | 299,5        |            |                                                         |                                                                     |                                                                                                                                         |
|      | <u>и</u>          |              |            |                                                         |                                                                     |                                                                                                                                         |
|      |                   |              |            |                                                         |                                                                     |                                                                                                                                         |
|      |                   |              |            |                                                         |                                                                     |                                                                                                                                         |
|      | <u></u>           |              |            |                                                         |                                                                     |                                                                                                                                         |
|      |                   |              |            |                                                         |                                                                     |                                                                                                                                         |
|      |                   |              |            |                                                         |                                                                     |                                                                                                                                         |
|      |                   |              |            |                                                         |                                                                     |                                                                                                                                         |
|      |                   |              |            |                                                         |                                                                     |                                                                                                                                         |
|      |                   |              |            |                                                         |                                                                     |                                                                                                                                         |
|      |                   |              |            |                                                         |                                                                     |                                                                                                                                         |
|      |                   |              |            |                                                         |                                                                     |                                                                                                                                         |
|      |                   |              |            |                                                         |                                                                     |                                                                                                                                         |
|      |                   |              |            |                                                         |                                                                     |                                                                                                                                         |
|      |                   |              |            |                                                         |                                                                     |                                                                                                                                         |
|      |                   |              |            |                                                         |                                                                     |                                                                                                                                         |
|      |                   |              |            |                                                         |                                                                     |                                                                                                                                         |
|      |                   |              |            |                                                         |                                                                     |                                                                                                                                         |
|      |                   |              |            |                                                         |                                                                     |                                                                                                                                         |
|      |                   |              |            |                                                         |                                                                     |                                                                                                                                         |
|      |                   |              |            |                                                         |                                                                     |                                                                                                                                         |