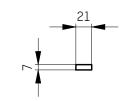

REVISIONS-HISTORY

|  | drawn by<br>Lesslhumer                                                                                                                  |  |                |              |  |
|--|-----------------------------------------------------------------------------------------------------------------------------------------|--|----------------|--------------|--|
|  | creation date 09.02.2022                                                                                                                |  |                |              |  |
|  | description                                                                                                                             |  | drawing number |              |  |
|  | SIMPLE                                                                                                                                  |  | ENG000025138   |              |  |
|  | article number 715-0702010xxxxxxx                                                                                                       |  |                |              |  |
|  |                                                                                                                                         |  |                |              |  |
|  | The unauthorized and / or against the rules use of these documents and possible attachment are not permitted and are judicially pursued |  | scale          | sheet 1 of 1 |  |
|  |                                                                                                                                         |  | 1:5            | А3           |  |