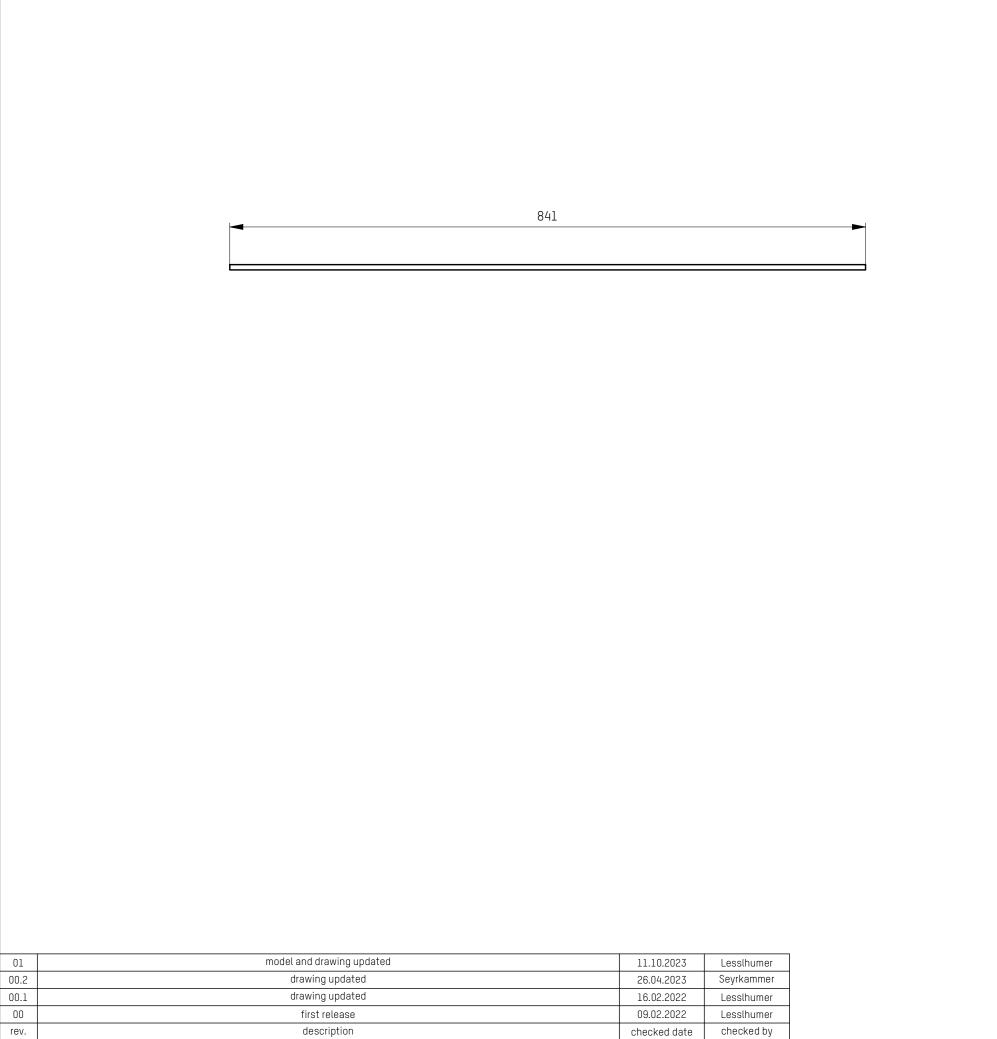

REVISIONS-HISTORY

|  | drawn by<br>Lesslhumer                                                                                                                  |  |                |              |  |
|--|-----------------------------------------------------------------------------------------------------------------------------------------|--|----------------|--------------|--|
|  | creation date 09.02.2022                                                                                                                |  |                |              |  |
|  | description                                                                                                                             |  | drawing number |              |  |
|  | SIMPLE                                                                                                                                  |  | ENG000025138   |              |  |
|  | article number 715-0702010xxxxxxx                                                                                                       |  |                |              |  |
|  |                                                                                                                                         |  |                |              |  |
|  | The unauthorized and / or against the rules use of these documents and possible attachment are not permitted and are judicially pursued |  | scale          | sheet 1 of 1 |  |
|  |                                                                                                                                         |  | 1:5            | А3           |  |