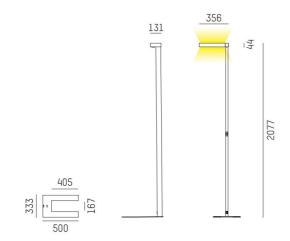

## **DRAWING**

motion swarm with motion detector, day light control and swarm function

direct / indirect 30:70 Light output Beam angle [°] für Einzelarbeitsplatz Voltage [V] 220-240V AC/DC Material aluminium

Length [mm] Width [mm] 131 Height [mm] 2077 IP protection class IP20