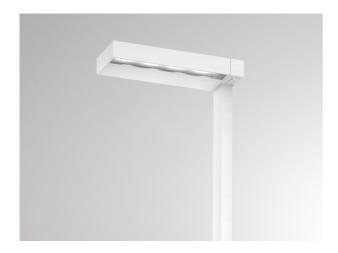

CONCEPT 723-10111011955m

CONCEPT LEFT F FLOOR LAMP made of aluminium, white, similar to RAL 9016, microfaceted free-form reflector beam for single workplace, light output direct / indirect 30:70, UGR <19, with converter, max. 1500mA, dimmability: motion swarm, with motion detector, day light control and swarm function, cable black, IP20 out of the box mode - with activated daylight control and motion detection