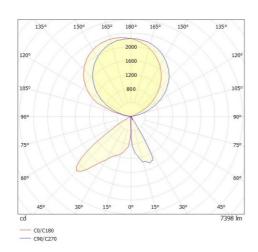

CONCEPT 723-10111011955m

CONCEPT LEFT F FLOOR LAMP made of aluminium, white, similar to RAL 9016, microfaceted free-form reflector beam for single workplace, light output direct / indirect 30:70, UGR <19, with converter, max. 1500mA, dimmability: motion swarm, with motion detector, day light control and swarm function, cable black, IP20 out of the box mode - with activated daylight control and motion detection



## **DRAWING**



## LIGHT DISTRIBUTION CURVE





## **TECHNICAL DETAILS**

70 LED System perform. [W] Bulb type Luminous flux [lm] 7400 Current sec. [mA] 1500 Colour temp. [K] 3000K CRI >80 UGR <19

**Optics** microfaceted free-form reflector

Designer INHOUSE Converter with converter Dimming Motion detector

motion swarm with motion detector, day light control and swarm function

direct / indirect 30:70 Light output Beam angle [°] für Einzelarbeitsplatz Voltage [V] 220-240V AC/DC Material aluminium

Length [mm] Width [mm] 131 Height [mm] 2077 IP protection class IP20

protection cl. I Voltage class Net weight [kg] 12,32

Colour lamp RAL white 9016 Electric wire black

9010506849370 EAN-Number Lifetime [h] L80 B10 50 000

18

Energy efficiency cl. No. of luminaires B16A

The values are rated values. Power and luminous flux are initia