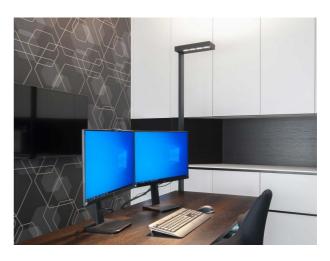

CONCEPT 723-10111011955m

CONCEPT LEFT F FLOOR LAMP made of aluminium, white, similar to RAL 9016, microfaceted free-form reflector beam for single workplace, light output direct / indirect 30:70, UGR <19, with converter, max. 1500mA, dimmability: motion swarm, with motion detector, day light control and swarm function, cable black, IP20 out of the box mode - with activated daylight control and motion detection