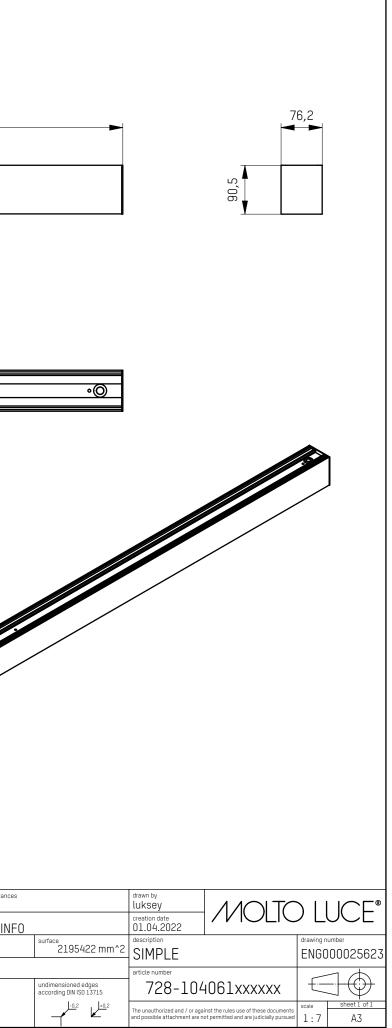

|      |                                  | 2275                     |                          |                                                                                            |                                                                                                                                                  |
|------|----------------------------------|--------------------------|--------------------------|--------------------------------------------------------------------------------------------|--------------------------------------------------------------------------------------------------------------------------------------------------|
|      | o                                | 0                        |                          |                                                                                            |                                                                                                                                                  |
|      |                                  |                          |                          |                                                                                            |                                                                                                                                                  |
| 01   | drawing updated<br>first release | 02.02.2023<br>01.04.2022 | Lesslhumer<br>Seyrkammer | technical information / manufacturing note                                                 | general manufacturing tolerances<br>N/A<br>material<br>ACC.TECHN. INFO<br>weight<br>4,979 kg<br>surface finish N/A<br>surface according ISO 1302 |
| rev. | description<br>REVISIONS-HISTORY | checked date             | checked by               | all dimensions and tolerances related uncoated surfaces maximum thickness of coating: 120µ | n                                                                                                                                                |