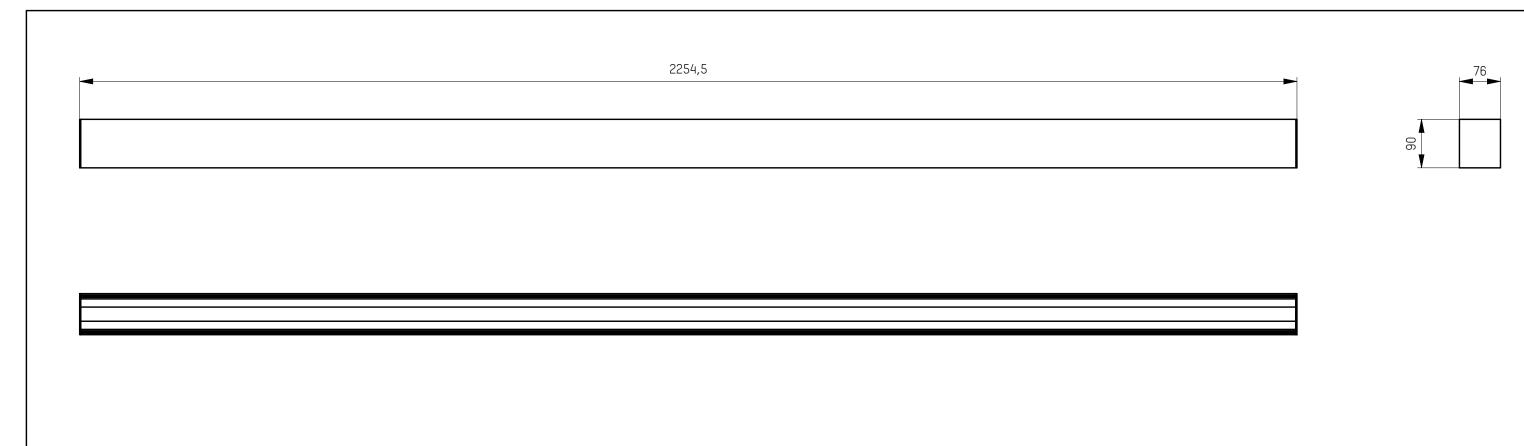

|  | luksey                                                                                                                                  | 110110         | ۱۱ ۲         |              |  |
|--|-----------------------------------------------------------------------------------------------------------------------------------------|----------------|--------------|--------------|--|
|  | creation date 01.04.2022                                                                                                                | MOLIO LUCE     |              |              |  |
|  | description                                                                                                                             | drawing number |              |              |  |
|  | SIMPLE                                                                                                                                  |                | ENG000025628 |              |  |
|  | article number                                                                                                                          |                |              |              |  |
|  | 728-107063xxxxxx                                                                                                                        |                |              |              |  |
|  | The unauthorized and / or against the rules use of these documents and possible attachment are not permitted and are judicially pursued |                | scale        | sheet 1 of 1 |  |
|  |                                                                                                                                         |                | 1:7          | А3           |  |