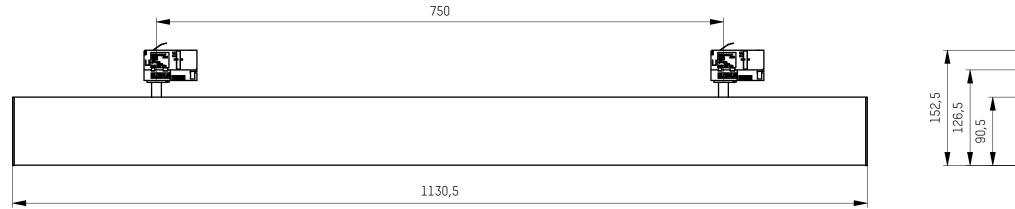

|      |                   |                                                         |                                     | -                                          |  |                                  |
|------|-------------------|---------------------------------------------------------|-------------------------------------|--------------------------------------------|--|----------------------------------|
|      |                   |                                                         |                                     | technical information / manufacturing note |  | general manufacturing tolerances |
|      |                   |                                                         |                                     |                                            |  | N/A                              |
|      |                   |                                                         |                                     |                                            |  | material                         |
|      |                   |                                                         |                                     |                                            |  | ACC.TECHN. INFO                  |
|      |                   |                                                         |                                     |                                            |  | weight                           |
|      |                   |                                                         |                                     |                                            |  | weight<br>0,000 kg               |
| 00.1 | drawing updated   | 06.04.2023                                              | Lesslhumer                          |                                            |  | surface finish N/A               |
|      |                   |                                                         | 0                                   | -                                          |  |                                  |
| 00   | first release     | 27.04.2022                                              | Seyrkammer                          |                                            |  | surface according ISO 1302       |
| rev. | description       | checked date                                            | checked by                          |                                            |  |                                  |
| I    | REVISIONS-HISTORY | all dimensions and tolerances related uncoated surfaces | maximum thickness of coating: 120µm |                                            |  |                                  |
|      |                   |                                                         |                                     |                                            |  |                                  |