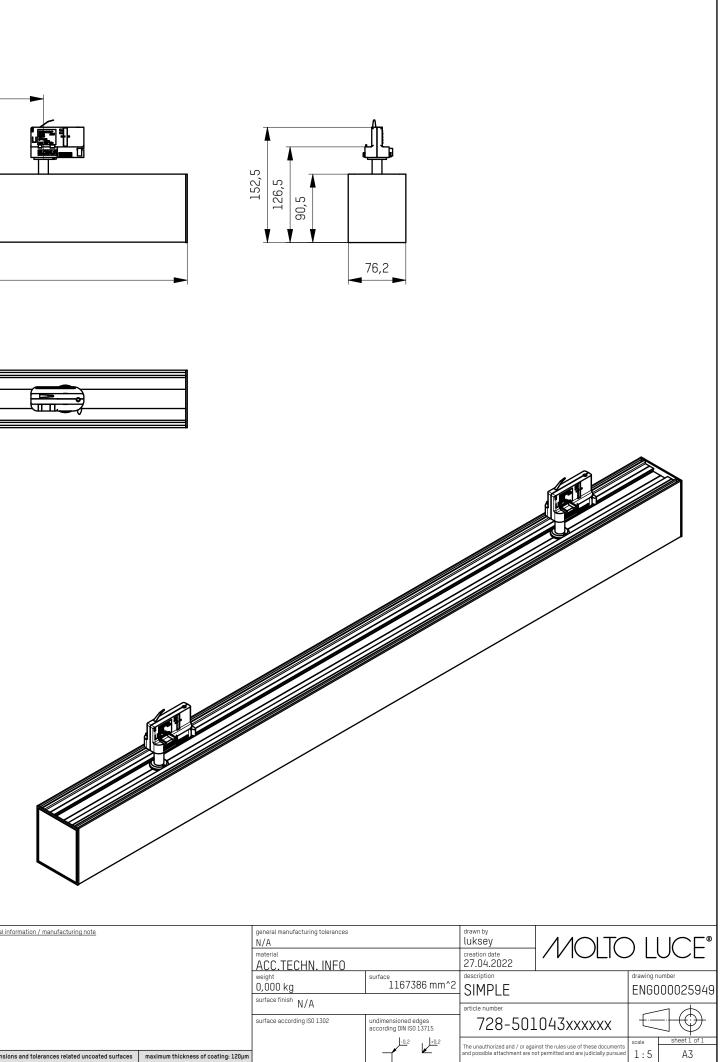

|      |                   |                                                         |                                     | -                                          |  |                                  |
|------|-------------------|---------------------------------------------------------|-------------------------------------|--------------------------------------------|--|----------------------------------|
|      |                   |                                                         |                                     | technical information / manufacturing note |  | general manufacturing tolerances |
|      |                   |                                                         |                                     |                                            |  | N/A                              |
|      |                   |                                                         |                                     |                                            |  | material                         |
|      |                   |                                                         |                                     |                                            |  | ACC.TECHN. INFO                  |
|      |                   |                                                         |                                     |                                            |  | weight                           |
|      |                   |                                                         |                                     |                                            |  | weight<br>0,000 kg               |
| 00.1 | drawing updated   | 06.04.2023                                              | Lesslhumer                          |                                            |  | surface finish N/A               |
|      |                   |                                                         | 0                                   | -                                          |  |                                  |
| 00   | first release     | 27.04.2022                                              | Seyrkammer                          |                                            |  | surface according ISO 1302       |
| rev. | description       | checked date                                            | checked by                          |                                            |  |                                  |
| I    | REVISIONS-HISTORY | all dimensions and tolerances related uncoated surfaces | maximum thickness of coating: 120µm |                                            |  |                                  |
|      |                   |                                                         |                                     |                                            |  |                                  |