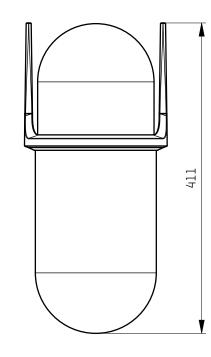

|     | resser                                                                                                                                     | 1101TO LUCE® |                |              |  |  |
|-----|--------------------------------------------------------------------------------------------------------------------------------------------|--------------|----------------|--------------|--|--|
|     | eation date<br>3.04.2022                                                                                                                   | //IOLIO LUCE |                |              |  |  |
| de  | description<br>SIMPLE                                                                                                                      |              | drawing number |              |  |  |
| S   |                                                                                                                                            |              | ENG000025801   |              |  |  |
| art | article number 737-1001xxxx                                                                                                                |              |                |              |  |  |
|     |                                                                                                                                            |              |                |              |  |  |
| Th. |                                                                                                                                            |              | scale          | sheet 1 of 1 |  |  |
|     | The unauthorized and / or against the rules use of these documents<br>and possible attachment are not permitted and are judicially pursued |              | 1:5            | А3           |  |  |