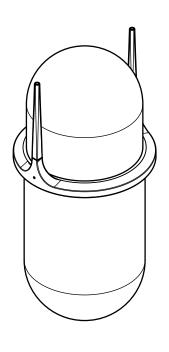

|     | resser                                                                                                                                     | 1101TO LUCE® |                |              |  |  |
|-----|--------------------------------------------------------------------------------------------------------------------------------------------|--------------|----------------|--------------|--|--|
|     | eation date<br>3.04.2022                                                                                                                   | //IOLIO LUCE |                |              |  |  |
| de  | description<br>SIMPLE                                                                                                                      |              | drawing number |              |  |  |
| S   |                                                                                                                                            |              | ENG000025801   |              |  |  |
| art | article number 737-1001xxxx                                                                                                                |              |                |              |  |  |
|     |                                                                                                                                            |              |                |              |  |  |
| Th. |                                                                                                                                            |              | scale          | sheet 1 of 1 |  |  |
|     | The unauthorized and / or against the rules use of these documents<br>and possible attachment are not permitted and are judicially pursued |              | 1:5            | А3           |  |  |