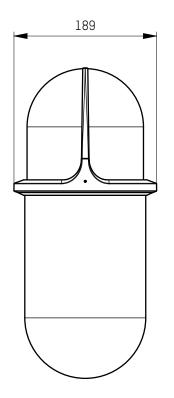

|     | resser                                                                                                                                     | 1101TO LUCE® |                |              |  |  |
|-----|--------------------------------------------------------------------------------------------------------------------------------------------|--------------|----------------|--------------|--|--|
|     | eation date<br>3.04.2022                                                                                                                   | //IOLIO LUCE |                |              |  |  |
| de  | description<br>SIMPLE                                                                                                                      |              | drawing number |              |  |  |
| S   |                                                                                                                                            |              | ENG000025801   |              |  |  |
| art | article number 737-1001xxxx                                                                                                                |              |                |              |  |  |
|     |                                                                                                                                            |              |                |              |  |  |
| Th. |                                                                                                                                            |              | scale          | sheet 1 of 1 |  |  |
|     | The unauthorized and / or against the rules use of these documents<br>and possible attachment are not permitted and are judicially pursued |              | 1:5            | А3           |  |  |