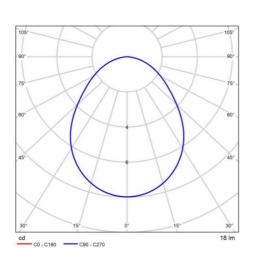

## NANOLED

## 851-s3330w19

NANOLED ROUND RECESSED FLOOR LAMP made of stainless steel, stainless steel, satined glass beam 78°, light output direct, without converter, dimmability: see converter, cable black, IP67



DRAWING



## LIGHT DISTRIBUTION CURVE





## **TECHNICAL DETAILS**

System perform. [W] Bulb type Luminous flux [lm] Colour temp. [K] CRI Optics Converter Dimming Light output Beam angle [°] Voltage [V] Material

Diameter [mm] Ceiling cutout [mm] Recess depth [mm] IP protection class Voltage class Shock resistance Net weight [kg]

Colour lamp Electric wire EAN-Number Lifetime [h] Energy efficiency cl. LED 34 3000K >90 satined glass without converter see converter direct 78° 24 VDC stainless steel

1

45 125 125 IP67 protection cl. III IK08 0,72

stainless steel black 8033357001002 70 000 L80 B10 F

CE

The values are rated values. Power and luminous flux are initially subject to a tolerance of +/- 10%. Colour temperature tolerance: +/- 150 K. The values apply to an ambient temperature of 25°C unless otherwise specified.