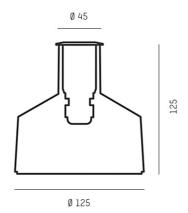

DRAWING

Colour lamp Electric wire EAN-Number Lifetime [h] Energy efficiency cl. LED 34 3000K >90 satined glass without converter see converter direct 78° 24 VDC stainless steel

1

45 125 125 IP67 protection cl. III IK08 0,72